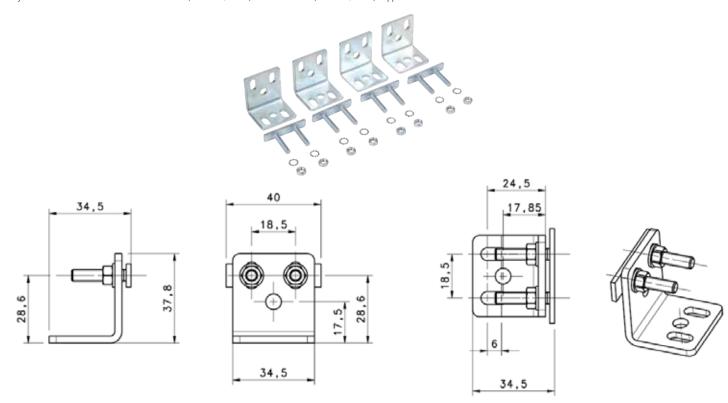

# **BRACKETS**

# Metal angled brackets

| MODEL   | DESCRIPTION                              | ORDER NUMBER |  |
|---------|------------------------------------------|--------------|--|
| ST-KSTD | Fixing brackets (4 pcs kit)              | 95ACC1670    |  |
|         | COMPATIBILITY                            |              |  |
|         | SG2 BASE, SG4 BASE                       |              |  |
|         | SG2 EXTENDED, SG4 EXTENDED               |              |  |
|         | SG2/4 COMPACT BODY                       |              |  |
|         | SG2 MUTING                               |              |  |
|         | SG2/4 BODY BIG,                          |              |  |
|         | SG4 BODY REFLECTOR, SG4 LONG RANGE BASE. |              |  |
|         |                                          |              |  |
| NOTES   |                                          |              |  |

They can be used in combination with orientable (ST-K40R/K60R) or antivibration (ST-K4AV/K6AV) supports.

| MODEL                | DESCRIPTION                                 | ORDER NUMBER |
|----------------------|---------------------------------------------|--------------|
| ST-K4STD-SG B0DY BIG | Fixing brackets (4 pcs kit) for SG BODY BIG | 95ASE1950    |
| COMPATIBILITY        |                                             |              |