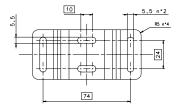

They can be used in combination with orientable (ST-K40R/K60R) or antivibration (ST-K4AV/K6AV) supports.

| MODEL                | DESCRIPTION                                 | ORDER NUMBER |
|----------------------|---------------------------------------------|--------------|
| ST-K4STD-SG B0DY BIG | Fixing brackets (4 pcs kit) for SG BODY BIG | 95ASE1950    |
| COMPATIBILITY        |                                             |              |