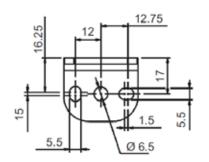

# Metal angled brackets

| MODEL   | DESCRIPTION                              | ORDER NUMBER |  |
|---------|------------------------------------------|--------------|--|
| ST-KSTD | Fixing brackets (4 pcs kit)              | 95ACC1670    |  |
|         | COMPATIBILITY                            |              |  |
|         | SG2 BASE, SG4 BASE                       |              |  |
|         | SG2 EXTENDED, SG4 EXTENDED               |              |  |
|         | SG2/4 COMPACT BODY                       |              |  |
|         | SG2 MUTING                               |              |  |
|         | SG2/4 BODY BIG,                          |              |  |
|         | SG4 BODY REFLECTOR, SG4 LONG RANGE BASE. |              |  |
|         |                                          |              |  |
| NOTES   |                                          |              |  |

They can be used in combination with orientable (ST-K40R/K60R) or antivibration (ST-K4AV/K6AV) supports.

| MODEL                | DESCRIPTION                                 | ORDER NUMBER |
|----------------------|---------------------------------------------|--------------|
| ST-K4STD-SG B0DY BIG | Fixing brackets (4 pcs kit) for SG BODY BIG | 95ASE1950    |
| COMPATIBILITY        |                                             |              |