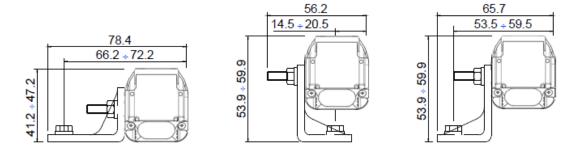

#### NOTES

They can be used together with metal angled fixing brackets (ST-KSTD) or plastic angled mounting brackets (ST-KP4MP/KP6MP), also in combination with antivibration supports (ST-K4AV/K6AV)

NOTE: the dimensions are related to SG4 EXTENDED. For other models of light curtains, refer to their manual.