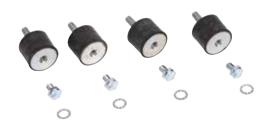

| MODEL                                                                                                                                | DESCRIPTION                         | ORDER NUMBER |
|--------------------------------------------------------------------------------------------------------------------------------------|-------------------------------------|--------------|
| ST-K4AV                                                                                                                              | Anti-vibration supports (4 pcs kit) | 95ACC1700    |
| ST-K6AV                                                                                                                              | Anti-vibration supports (6 pcs kit) | 95ACC1710    |
|                                                                                                                                      | COMPATIBILITY                       |              |
| SG2 BASE, SG4 BASE SG2 EXTENDED, SG4 EXTENDED SG2/4 COMPACT BODY SG2 MUTING SG2/4 BODY BIG, SG4 BODY REFLECTOR, SG4 LONG RANGE BASE. |                                     |              |

Anti-vibration supports to be used together with metal angled mounting brackets (ST-KSTD, ST-K4STD-SG BODY BIG) or plastic angled mounting brackets (ST-KP4MP/KP6MP), also in combination with orientable supports (ST-K40R/K60R).