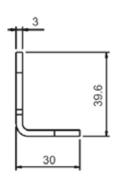

# Metal angled brackets

| MODEL   | DESCRIPTION                              | ORDER NUMBER |  |
|---------|------------------------------------------|--------------|--|
| ST-KSTD | Fixing brackets (4 pcs kit)              | 95ACC1670    |  |
|         | COMPATIBILITY                            |              |  |
|         | SG2 BASE, SG4 BASE                       |              |  |
|         | SG2 EXTENDED, SG4 EXTENDED               |              |  |
|         | SG2/4 COMPACT BODY                       |              |  |
|         | SG2 MUTING                               |              |  |
|         | SG2/4 BODY BIG,                          |              |  |
|         | SG4 BODY REFLECTOR, SG4 LONG RANGE BASE. |              |  |
|         |                                          |              |  |
| NOTES   |                                          |              |  |

They can be used in combination with orientable (ST-K40R/K60R) or antivibration (ST-K4AV/K6AV) supports.

| MODEL                | DESCRIPTION                                 | ORDER NUMBER |
|----------------------|---------------------------------------------|--------------|
| ST-K4STD-SG B0DY BIG | Fixing brackets (4 pcs kit) for SG BODY BIG | 95ASE1950    |
| COMPATIBILITY        |                                             |              |