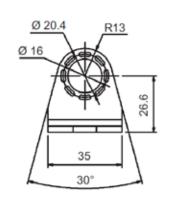

## Plastic angled brackets

| MODEL                                                                                                                              | DESCRIPTION                 | ORDER NUMBER |
|------------------------------------------------------------------------------------------------------------------------------------|-----------------------------|--------------|
| ST-KP4MP                                                                                                                           | Fixing brackets (4 pcs kit) | 95ASE1100    |
| ST-KP6MP                                                                                                                           | Fixing brackets (6 pcs kit) | 95ASE1110    |
|                                                                                                                                    | COMPATIBILITY               |              |
| SG2 BASE, SG4 BASE SG2 EXTENDED, SGA EXTENDED SG2/4 BODY COMPACT SG2 MUTING SG2/4 BODY BIG SG4 BODY REFLECTOR SG4 LONG RANGE BASE. |                             |              |
| NOTES                                                                                                                              |                             |              |

 $They \ can be \ used \ in \ combination \ with \ orientable \ (ST-K40R/K60R) \ or \ antivibration \ (ST-K4AV/K6AV) \ supports.$ 

NOTE: the dimensions (mm) are related to SG4 EXTENDED. For other models of light curtains, refer to their manual.