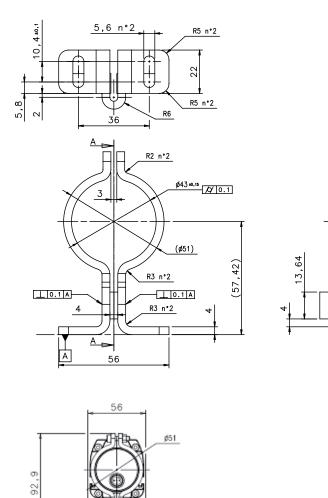

# Metal angled brackets

| MODEL   | DESCRIPTION                              | ORDER NUMBER |  |
|---------|------------------------------------------|--------------|--|
| ST-KSTD | Fixing brackets (4 pcs kit)              | 95ACC1670    |  |
|         | COMPATIBILITY                            |              |  |
|         | SG2 BASE, SG4 BASE                       |              |  |
|         | SG2 EXTENDED, SG4 EXTENDED               |              |  |
|         | SG2/4 COMPACT BODY                       |              |  |
|         | SG2 MUTING                               |              |  |
|         | SG2/4 BODY BIG,                          |              |  |
|         | SG4 BODY REFLECTOR, SG4 LONG RANGE BASE. |              |  |
|         |                                          |              |  |
| NOTES   |                                          |              |  |

They can be used in combination with orientable (ST-K40R/K60R) or antivibration (ST-K4AV/K6AV) supports.

| MODEL                | DESCRIPTION                                 | ORDER NUMBER |
|----------------------|---------------------------------------------|--------------|
| ST-K4STD-SG B0DY BIG | Fixing brackets (4 pcs kit) for SG BODY BIG | 95ASE1950    |
| COMPATIBILITY        |                                             |              |