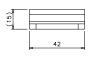

# Metal angled brackets

| MODEL   | DESCRIPTION                              | ORDER NUMBER |  |
|---------|------------------------------------------|--------------|--|
| ST-KSTD | Fixing brackets (4 pcs kit)              | 95ACC1670    |  |
|         | COMPATIBILITY                            |              |  |
|         | SG2 BASE, SG4 BASE                       |              |  |
|         | SG2 EXTENDED, SG4 EXTENDED               |              |  |
|         | SG2/4 COMPACT BODY                       |              |  |
|         | SG2 MUTING                               |              |  |
|         | SG2/4 BODY BIG,                          |              |  |
|         | SG4 BODY REFLECTOR, SG4 LONG RANGE BASE. |              |  |
|         |                                          |              |  |
| NOTES   |                                          |              |  |