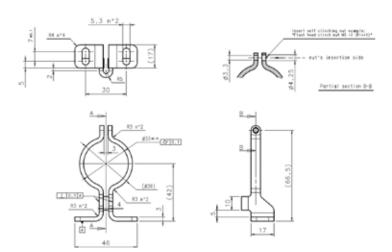

| ST-K4OR         Orientable supports (4 pcs kit)         95ACC1680           ST-K6OR         Orientable supports (6 pcs kit)         95ACC1690           COMPATIBILITY |  |  |
|-----------------------------------------------------------------------------------------------------------------------------------------------------------------------|--|--|
| COMPATIBILITY                                                                                                                                                         |  |  |
|                                                                                                                                                                       |  |  |
| CC2 DACE CC/ DACE                                                                                                                                                     |  |  |
| SG2 BASE, SG4 BASE                                                                                                                                                    |  |  |
| SG2 EXTENDED, SG4 EXTENDED                                                                                                                                            |  |  |
| SG2/4 COMPACT BODY                                                                                                                                                    |  |  |
| SG2 MUTING                                                                                                                                                            |  |  |
| SG2/4 BODY BIG,                                                                                                                                                       |  |  |
| SG4 BODY REFLECTOR,                                                                                                                                                   |  |  |
| SG4 LONG RANGE BASE.                                                                                                                                                  |  |  |

| MODEL                                                                                                                                | DESCRIPTION                         | ORDER NUMBER |
|--------------------------------------------------------------------------------------------------------------------------------------|-------------------------------------|--------------|
| ST-K4AV                                                                                                                              | Anti-vibration supports (4 pcs kit) | 95ACC1700    |
| ST-K6AV                                                                                                                              | Anti-vibration supports (6 pcs kit) | 95ACC1710    |
|                                                                                                                                      | COMPATIBILITY                       |              |
| SG2 BASE, SG4 BASE SG2 EXTENDED, SG4 EXTENDED SG2/4 COMPACT BODY SG2 MUTING SG2/4 BODY BIG, SG4 BODY REFLECTOR, SG4 LONG RANGE BASE. |                                     |              |

Anti-vibration supports to be used together with metal angled mounting brackets (ST-KSTD, ST-K4STD-SG BODY BIG) or plastic angled mounting brackets (ST-KP4MP/KP6MP), also in combination with orientable supports (ST-K40R/K60R).

Angled mounting bracket + Orientable support + Anti-vibration support

NOTE: the dimensions (mm) are related to SG4 EXTENDED. For other models of light curtains, refer to their manual.