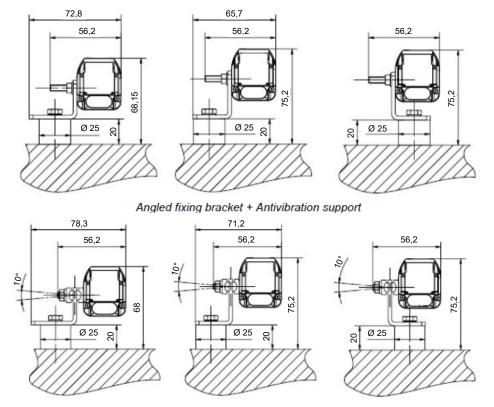

Angled mounting bracket + Orientable support + Anti-vibration support

NOTE: the dimensions (mm) are related to SG4 EXTENDED. For other models of light curtains, refer to their manual.