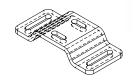

Anti-vibration supports to be used together with metal angled mounting brackets (ST-KSTD, ST-K4STD-SG BODY BIG) or plastic angled mounting brackets (ST-KP4MP/KP6MP), also in combination with orientable supports (ST-K40R/K60R).

Angled mounting bracket + Orientable support + Anti-vibration support

NOTE: the dimensions (mm) are related to SG4 EXTENDED. For other models of light curtains, refer to their manual.