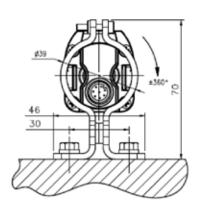

Angled mounting bracket + Orientable support + Anti-vibration support

NOTE: the dimensions (mm) are related to SG4 EXTENDED. For other models of light curtains, refer to their manual.