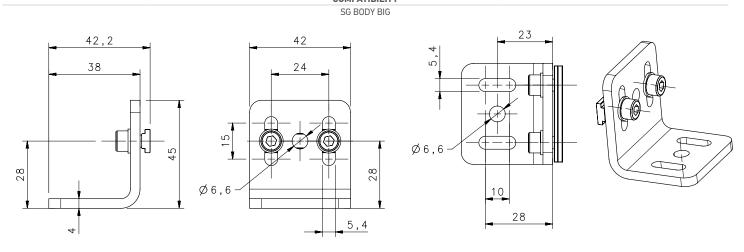

They can be used in combination with orientable (ST-K40R/K60R) or antivibration (ST-K4AV/K6AV) supports.

| MODEL                | DESCRIPTION                                 | ORDER NUMBER |
|----------------------|---------------------------------------------|--------------|
| ST-K4STD-SG B0DY BIG | Fixing brackets (4 pcs kit) for SG BODY BIG | 95ASE1950    |
| COMPATIBILITY        |                                             |              |