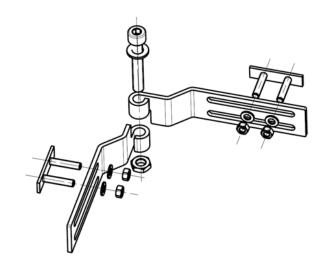

Anti-vibration supports to be used together with metal angled mounting brackets (ST-KSTD, ST-K4STD-SG BODY BIG) or plastic angled mounting brackets (ST-KP4MP/KP6MP), also in combination with orientable supports (ST-K40R/K60R).