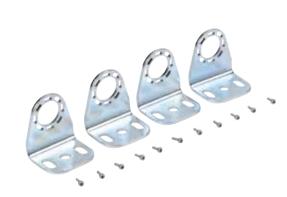

# Metal angled brackets

| MODEL   | DESCRIPTION                              | ORDER NUMBER |  |
|---------|------------------------------------------|--------------|--|
| ST-KSTD | Fixing brackets (4 pcs kit)              | 95ACC1670    |  |
|         | COMPATIBILITY                            |              |  |
|         | SG2 BASE, SG4 BASE                       |              |  |
|         | SG2 EXTENDED, SG4 EXTENDED               |              |  |
|         | SG2/4 COMPACT BODY                       |              |  |
|         | SG2 MUTING                               |              |  |
|         | SG2/4 BODY BIG,                          |              |  |
|         | SG4 BODY REFLECTOR, SG4 LONG RANGE BASE. |              |  |
|         |                                          |              |  |
| NOTES   |                                          |              |  |

They can be used in combination with orientable (ST-K40R/K60R) or antivibration (ST-K4AV/K6AV) supports.

| MODEL                | DESCRIPTION                                 | ORDER NUMBER |
|----------------------|---------------------------------------------|--------------|
| ST-K4STD-SG B0DY BIG | Fixing brackets (4 pcs kit) for SG BODY BIG | 95ASE1950    |
| COMPATIBILITY        |                                             |              |