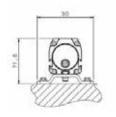

## Plastic angled brackets

| MODEL                                                                                                                              | DESCRIPTION                 | ORDER NUMBER |
|------------------------------------------------------------------------------------------------------------------------------------|-----------------------------|--------------|
| ST-KP4MP                                                                                                                           | Fixing brackets (4 pcs kit) | 95ASE1100    |
| ST-KP6MP                                                                                                                           | Fixing brackets (6 pcs kit) | 95ASE1110    |
|                                                                                                                                    | COMPATIBILITY               |              |
| SG2 BASE, SG4 BASE SG2 EXTENDED, SGA EXTENDED SG2/4 BODY COMPACT SG2 MUTING SG2/4 BODY BIG SG4 BODY REFLECTOR SG4 LONG RANGE BASE. |                             |              |
| NOTES                                                                                                                              |                             |              |

 $They \ can be \ used \ in \ combination \ with \ orientable \ (ST-K40R/K60R) \ or \ antivibration \ (ST-K4AV/K6AV) \ supports.$ 

NOTE: the dimensions (mm) are related to SG4 EXTENDED. For other models of light curtains, refer to their manual.