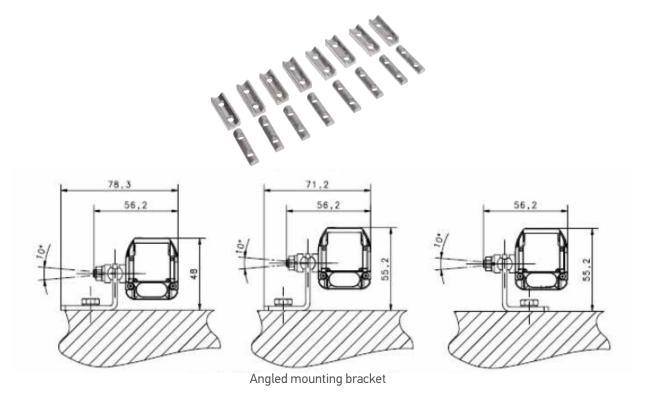

## Plastic angled brackets

| MODEL                                                                                                                              | DESCRIPTION                 | ORDER NUMBER |
|------------------------------------------------------------------------------------------------------------------------------------|-----------------------------|--------------|
| ST-KP4MP                                                                                                                           | Fixing brackets (4 pcs kit) | 95ASE1100    |
| ST-KP6MP                                                                                                                           | Fixing brackets (6 pcs kit) | 95ASE1110    |
|                                                                                                                                    | COMPATIBILITY               |              |
| SG2 BASE, SG4 BASE SG2 EXTENDED, SGA EXTENDED SG2/4 BODY COMPACT SG2 MUTING SG2/4 BODY BIG SG4 BODY REFLECTOR SG4 LONG RANGE BASE. |                             |              |
| NOTES                                                                                                                              |                             |              |

 $They \ can be \ used \ in \ combination \ with \ orientable \ (ST-K40R/K60R) \ or \ antivibration \ (ST-K4AV/K6AV) \ supports.$ 

NOTE: the dimensions (mm) are related to SG4 EXTENDED. For other models of light curtains, refer to their manual.